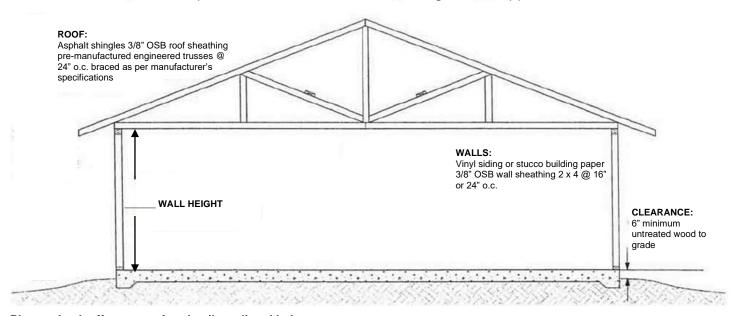

## Please check off construction details as listed below.

☐ On Skids

| Roofing Material                                   | Wall Sheathing                            |
|----------------------------------------------------|-------------------------------------------|
| Asphalt Shingles                                   | Specify:                                  |
| Cedar, Pine Shakes/Shingles                        |                                           |
| ☐ Metal Roofing                                    | Wall Framing                              |
| Other Specify:                                     | _ Specify:                                |
|                                                    |                                           |
| Roof Sheathing                                     | ☐ Insulated walls & ceiling               |
| ☐ Min. 3/8" OSB or plywood                         |                                           |
| NOTE: OSB or plywood less than ½" requires H clips | Overhead Door Beam                        |
| and bridge blocking                                | Length:                                   |
| ☐ 1/2" OSB or plywood                              |                                           |
| Other Specify:                                     | Depth:# of Plys                           |
| Roof Framing                                       | ☐ Built Up ☐ Engineered                   |
| ☐ Pre-manufactured Engineered Truss                | □ Built op □ Engineered                   |
| Roof rafters, ceiling, joists, roof joist          | Overhead Door                             |
| (provide details)                                  | Door Size:                                |
| (provide details)                                  | D001 312e.                                |
| Exterior Finish                                    |                                           |
| ☐ Vinyl Siding                                     |                                           |
| ☐ Stucco                                           | Direction of Trusses                      |
| ☐ Metal Siding                                     | Trusses parallel to overhead door opening |
| Other Specify:                                     | Trusses perpendicular to overhead door    |
|                                                    | opening                                   |
| <u>Foundation</u>                                  |                                           |
| 4" Slab up to 592 sq. ft.                          |                                           |
| ☐ Strip footing & 4' frost wall                    |                                           |
| ☐ Other Foundation (details, engineering)          |                                           |